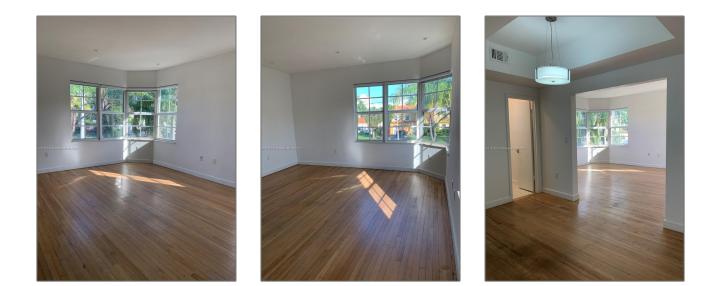

# **Residential Lease For Rent**

758 Sqft - 2840 Pine Tree Dr#3, Miami Beach, Florida 33140

#### Basic Details

| Property Type:  | <b>Residential Lease</b> |  |
|-----------------|--------------------------|--|
| Listing Type:   | For Rent                 |  |
| Listing ID:     | A11326015                |  |
| Price:          | \$2,783                  |  |
| Bedrooms:       | 1                        |  |
| Bathrooms:      | 1                        |  |
| Half Bathrooms: | 1                        |  |
| Square Footage: | 758 Sqft                 |  |
| Year Built:     | 1947                     |  |
| Lot Area:       | 8,580 Sqft               |  |