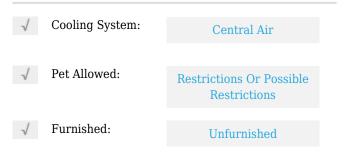

# **Residential Lease For Rent**

758 Sqft - 2840 Pine Tree Dr#3, Miami Beach, Florida 33140





#### Basic Details

| Property Type:  | <b>Residential Lease</b> |  |
|-----------------|--------------------------|--|
| Listing Type:   | For Rent                 |  |
| Listing ID:     | A11326015                |  |
| Price:          | \$2,783                  |  |
| Bedrooms:       | 1                        |  |
| Bathrooms:      | 1                        |  |
| Half Bathrooms: | 1                        |  |
| Square Footage: | 758 Sqft                 |  |
| Year Built:     | 1947                     |  |
| Lot Area:       | 8,580 Sqft               |  |

#### Features



### Address Map

| Country: | US                |
|----------|-------------------|
| State:   | FL                |
| County:  | Miami-Dade County |
| City:    | Miami Beach       |

| Zipcode:       | 33140                    |  |
|----------------|--------------------------|--|
| Street:        | 2840 Pine Tree Dr<br># 3 |  |
| Building Name: | FAIRGREEN                |  |
| Floor Number:  | 0                        |  |
| Longitude:     | W81° 52' 18.1''          |  |
| Latitude:      | N25° 48' 20.4''          |  |

## Agent Info



Daniel Lombardi ☎ (305) 695-1600 ☎ (786) 525-6127 ᢂ daniel@lomardiproperties.com