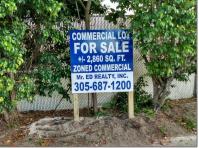

## **Commercial Land For Sale**

- 19XX NW 6 ST, Fort Lauderdale, Florida 33311

## Address Map

| Property Type: | Commercial Land |
|----------------|-----------------|
| Listing Type:  | For Sale        |
| Listing ID:    | A11327244       |
| Price:         | \$89,900        |
| Lot Area:      | 2,860 Sqft      |