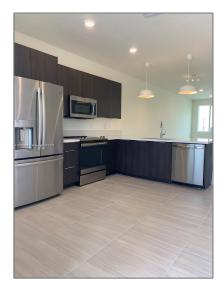

### Basic Details

| Property Type:  | Residential Lease |  |
|-----------------|-------------------|--|
| Listing Type:   | For Rent          |  |
| Listing ID:     | A11327049         |  |
| Price:          | \$3,600           |  |
| Bedrooms:       | 3                 |  |
| Bathrooms:      | 2                 |  |
| Half Bathrooms: | 1                 |  |
| Square Footage: | 1,322 Sqft        |  |
| Year Built:     | 2019              |  |