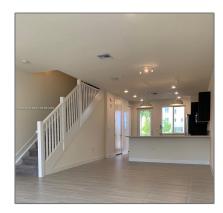

### Basic Details

| Property Type:  | Residential Lease |  |
|-----------------|-------------------|--|
| Listing Type:   | For Rent          |  |
| Listing ID:     | A11327049         |  |
| Price:          | \$3,600           |  |
| Bedrooms:       | 3                 |  |
| Bathrooms:      | 2                 |  |
| Half Bathrooms: | 1                 |  |
| Square Footage: | 1,322 Sqft        |  |
| Year Built:     | 2019              |  |