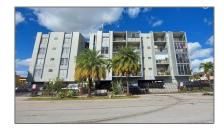

# Residential Lease For Rent

1,217 Sqft - 305 W 68th St # 217, Hialeah, Florida 33014

### **Basic Details**

Property Type: **Residential Lease** Listing Type: **For Rent** Listing ID: A11326915 Price: \$2,400 Bedrooms: 3 2 Bathrooms: Square Footage: 1,217 Sqft Year Built: **1975** 

### Address Map

| Country:       | US                          |  |
|----------------|-----------------------------|--|
| State:         | FL                          |  |
| County:        | Miami-Dade County           |  |
| City:          | Hialeah                     |  |
| Zipcode:       | 33014                       |  |
| Street:        | 305 W 68th St #<br>217      |  |
| Building Name: | GRATIGNY PARK<br>CONDO NO 1 |  |
| Floor Number:  | 0                           |  |
| Longitude:     | W81° 42' 37.8"              |  |
|                |                             |  |