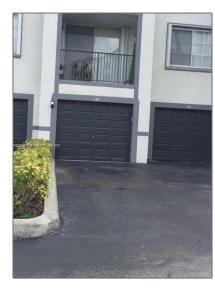

# Residential Lease For Rent

670 Sqft - 4400 NW 107th Ave # 104, Doral, Florida 33178

#### Basic Details

| Property Type:  | Residential Lease |  |
|-----------------|-------------------|--|
| Listing Type:   | For Rent          |  |
| Listing ID:     | A11326674         |  |
| Price:          | \$2,550           |  |
| Bedrooms:       | 1                 |  |
| Bathrooms:      | 1                 |  |
| Square Footage: | 670 Sqft          |  |
| Year Built:     | 1998              |  |
|                 |                   |  |