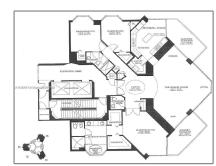

### Basic Details

| Property Type:  | <b>Residential Lease</b> |  |
|-----------------|--------------------------|--|
| Listing Type:   | For Rent                 |  |
| Listing ID:     | A11327021                |  |
| Price:          | \$14,900                 |  |
| Bedrooms:       | 3                        |  |
| Bathrooms:      | 2                        |  |
| Half Bathrooms: | 1                        |  |
| Square Footage: | 2,340 Sqft               |  |
| Year Built:     | 1996                     |  |

### Features

| $\sqrt{}$ | Swimming Pool: | In Ground |
|-----------|----------------|-----------|
| $\sqrt{}$ | Pet Allowed:   | Dogs Ok   |
| $\sqrt{}$ | Furnished:     | Furnished |

Floor Number:

0

Longitude: