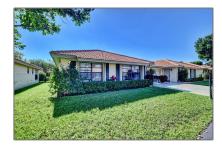

# Residential For Sale

1,400 Sqft - 4510 Pandana Tree Rd # A, Boynton Beach, Florida 33436

### Property Type: Residential Listing Type: For Sale Listing ID: A11326724 \$345,000 Price: Bedrooms: 2 Bathrooms: 2 1,400 Sqft Square Footage: Year Built: 1983

### Address Map

| Country:       | US                          |  |
|----------------|-----------------------------|--|
| State:         | FL                          |  |
| County:        | <b>Palm Beach County</b>    |  |
| City:          | <b>Boynton Beach</b>        |  |
| Zipcode:       | 33436                       |  |
| Street:        | 4510 Pandana Tree<br>Rd # A |  |
| Building Name: | Bent Tree                   |  |
| Floor Number:  | 0                           |  |
| Longitude:     | W81° 53' 3.7''              |  |
| Latitude:      | N26° 31' 46.8"              |  |