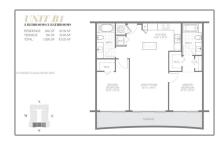

#### Basic Details

| Property Type:  | Residential Lease |  |
|-----------------|-------------------|--|
| Listing Type:   | For Rent          |  |
| Listing ID:     | A11326526         |  |
| Price:          | \$4,100           |  |
| Bedrooms:       | 2                 |  |
| Bathrooms:      | 2                 |  |
| Square Footage: | 880 Sqft          |  |
| Year Built:     | 2018              |  |
|                 |                   |  |

#### Features

| $\sqrt{}$ | Swimming Pool:  | Private                                  |
|-----------|-----------------|------------------------------------------|
| $\sqrt{}$ | Heating System: | Central                                  |
| $\sqrt{}$ | Cooling System: | Central Air                              |
| $\sqrt{}$ | View:           | Bay, Ocean, Water                        |
| $\sqrt{}$ | Pet Allowed:    | Restrictions Or Possible<br>Restrictions |
| $\sqrt{}$ | Patio:          | Porch/balcony, Open<br>Balcony           |
| $\sqrt{}$ | Furnished:      | Unfurnished                              |