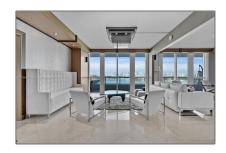

#### **Features**

| √ Heating System: | Central, Electric                            |
|-------------------|----------------------------------------------|
| √ Cooling System: | Central Air, Electric                        |
| √ View:           | Bay, Water                                   |
| √ Pet Allowed:    | Restrictions Or Possible<br>Restrictions, No |
| √ Furnished:      | Furnished                                    |