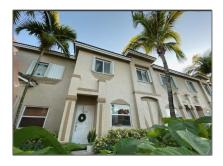

# Residential Lease For Rent

1,452 Sqft - 2306 SE 24th Ave # 2306, Homestead, Florida 33035

#### Basic Details

| Property Type:  | Residential Lease |  |
|-----------------|-------------------|--|
| Listing Type:   | For Rent          |  |
| Listing ID:     | A11326702         |  |
| Price:          | \$2,375           |  |
| Bedrooms:       | 3                 |  |
| Bathrooms:      | 2                 |  |
| Half Bathrooms: | 1                 |  |
| Square Footage: | 1,452 Sqft        |  |
| Year Built:     | 2003              |  |