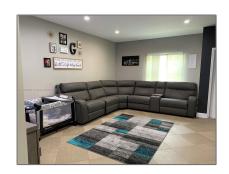

# Residential Lease For Rent

1,452 Sqft - 2306 SE 24th Ave # 2306, Homestead, Florida 33035

#### Basic Details

| Property Type:  | Residential Lease |  |
|-----------------|-------------------|--|
| Listing Type:   | For Rent          |  |
| Listing ID:     | A11326702         |  |
| Price:          | \$2,375           |  |
| Bedrooms:       | 3                 |  |
| Bathrooms:      | 2                 |  |
| Half Bathrooms: | 1                 |  |
| Square Footage: | 1,452 Sqft        |  |
| Year Built:     | 2003              |  |