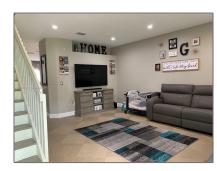

# Residential Lease For Rent

1,452 Sqft - 2306 SE 24th Ave # 2306, Homestead, Florida 33035

#### Basic Details

| Property Type:  | Residential Lease |  |
|-----------------|-------------------|--|
| Listing Type:   | For Rent          |  |
| Listing ID:     | A11326702         |  |
| Price:          | \$2,375           |  |
| Bedrooms:       | 3                 |  |
| Bathrooms:      | 2                 |  |
| Half Bathrooms: | 1                 |  |
| Square Footage: | 1,452 Sqft        |  |
| Year Built:     | 2003              |  |