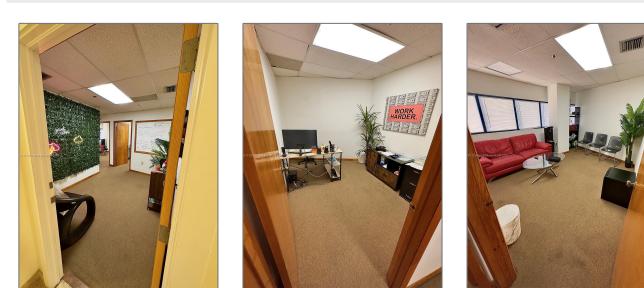

## Commercial Sale For Sale - 9600 NW 25th St # 5E, Doral, Florida 33172

#### Basic Details

| Property Type: | <b>Commercial Sale</b> |  |
|----------------|------------------------|--|
| Listing Type:  | For Sale               |  |
| Listing ID:    | A11326552              |  |
| Price:         | \$1,725                |  |
| Year Built:    | 1981                   |  |
| Lot Area:      | 74,662 Sqft            |  |

#### Address Map

| Country:       | US                      |  |
|----------------|-------------------------|--|
| State:         | FL                      |  |
| County:        | Miami-Dade County       |  |
| City:          | Doral                   |  |
| Zipcode:       | 33172                   |  |
| Street:        | 9600 NW 25th St #<br>5E |  |
| Building Name: | <b>Overseas Tower</b>   |  |
| Floor Number:  | 0                       |  |
|                |                         |  |