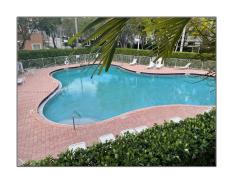

### Features

| √ Heating System: | Central      |
|-------------------|--------------|
| √ Cooling System: | Central Air  |
| √ View:           | Pool         |
| √ Patio:          | Open Balcony |
| √ Furnished:      | Unfurnished  |