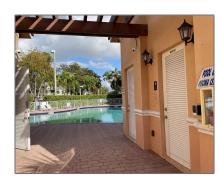

### Features

| √ Heating System: | Central      |
|-------------------|--------------|
| √ Cooling System: | Central Air  |
| √ View:           | Pool         |
| √ Patio:          | Open Balcony |
| √ Furnished:      | Unfurnished  |