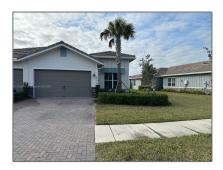

# Residential Lease For Rent

1,925 Sqft - 19614 Weathervane Way # 19614, Loxahatchee, Florida 33470

#### **Basic Details**

Property Type: **Residential Lease** Listing Type: **For Rent** Listing ID: A11326811 Price: \$3,850 Bedrooms: 3 2 Bathrooms: Square Footage: 1,925 Sqft Year Built: 2020 7,034 Sqft Lot Area:

### Address Map

| -              |                                  |
|----------------|----------------------------------|
| Country:       | US                               |
| State:         | FL                               |
| County:        | <b>Palm Beach County</b>         |
| City:          | Loxahatchee                      |
| Zipcode:       | 33470                            |
| Street:        | 19614 Weathervane<br>Way # 19614 |
| Building Name: | ARDEN PUD POD K                  |
| Floor Number:  | 0                                |