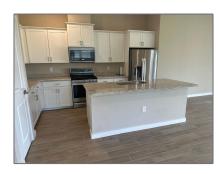

# Residential Lease For Rent

1,925 Sqft - 19614 Weathervane Way # 19614, Loxahatchee, Florida 33470

#### **Basic Details**

Property Type: **Residential Lease** Listing Type: **For Rent** Listing ID: A11326811 Price: \$3,850 Bedrooms: 3 2 Bathrooms: Square Footage: 1,925 Sqft Year Built: 2020 7,034 Sqft Lot Area: