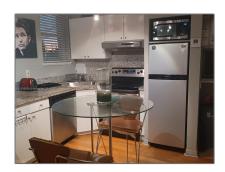

## Basic Details

Property Type: **Residential Lease** Listing Type: **For Rent** Listing ID: A11326554 \$2,000 Price: Bedrooms: 1 1 Bathrooms: Square Footage: 490 Sqft Year Built: 1925

| Address Map    |                                |  |
|----------------|--------------------------------|--|
| Country:       | US                             |  |
| State:         | FL                             |  |
| County:        | Miami-Dade County              |  |
| City:          | Miami Beach                    |  |
| Zipcode:       | 33139                          |  |
| Street:        | 1027 Pennsylvania<br>Ave # 304 |  |
| Building Name: | PENN PLAZA<br>CONDO            |  |
| Floor Number:  | 0                              |  |
| Longitude:     | W81° 51' 59.1''                |  |

## **Features**

| ✓ Cooling System: | Wall/window Unit(s) |
|-------------------|---------------------|
| √ Fence:          | Fenced              |
| √ View:           | Other               |
| √ Furnished:      | Furnished           |