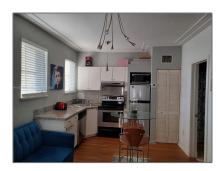

## Basic Details

Property Type: **Residential Lease** Listing Type: **For Rent** Listing ID: A11326554 \$2,000 Price: Bedrooms: 1 1 Bathrooms: Square Footage: 490 Sqft Year Built: 1925

| Address Map    |                                |  |
|----------------|--------------------------------|--|
| Country:       | US                             |  |
| State:         | FL                             |  |
| County:        | Miami-Dade County              |  |
| City:          | Miami Beach                    |  |
| Zipcode:       | 33139                          |  |
| Street:        | 1027 Pennsylvania<br>Ave # 304 |  |
| Building Name: | PENN PLAZA<br>CONDO            |  |
| Floor Number:  | 0                              |  |
| Longitude:     | W81° 51' 59.1''                |  |

## **Features**

| ✓ Cooling System: | Wall/window Unit(s) |
|-------------------|---------------------|
| √ Fence:          | Fenced              |
| √ View:           | Other               |
| √ Furnished:      | Furnished           |