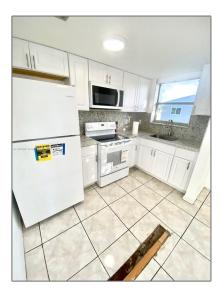

# **Residential Lease For Rent**

- 850 SW 74 TER # 2, Fort Lauderdale, Florida 33068









#### Basic **Details**

| Property Type: | <b>Residential Lease</b> |  |
|----------------|--------------------------|--|
| Listing Type:  | For Rent                 |  |
| Listing ID:    | A11325861                |  |
| Price:         | \$2,300                  |  |
| Bedrooms:      | 3                        |  |
| Bathrooms:     | 2                        |  |

#### Features



### Address Map

| Country:      | US                    |  |
|---------------|-----------------------|--|
| State:        | FL                    |  |
| County:       | <b>Broward County</b> |  |
| City:         | Fort Lauderdale       |  |
| Zipcode:      | 33068                 |  |
| Street:       | 850 SW 74 TER # 2     |  |
| Floor Number: | 0                     |  |

| Longitude: | W81° 46' 31.9''