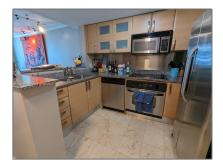

### Features

Furnished:

| $\sqrt{}$ | Swimming Pool: | Heated, Equipment<br>Stays, Other, Private |
|-----------|----------------|--------------------------------------------|
| $\sqrt{}$ | Pet Allowed:   | Restrictions Or Possible<br>Restrictions   |

Furnished

Building Name: SKYLINE ON

BRICKELL CONDO

Floor Number: **0** 

Longitude: **W81° 48' 4.5''** 

Latitude: **N25° 45' 8''** 