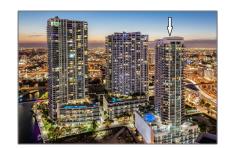

### 3414

| Building Name: | WIND CONDO      |  |
|----------------|-----------------|--|
| Floor Number:  | 0               |  |
| Longitude:     | W81° 48' 20.7'' |  |
| Latitude:      | N25° 46' 13.6'' |  |