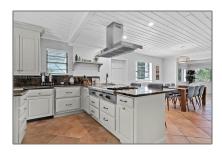

#### Basic Details

| Property Type:  | Residential Lease |  |
|-----------------|-------------------|--|
| Listing Type:   | For Rent          |  |
| Listing ID:     | A11325399         |  |
| Price:          | \$6,000           |  |
| Bedrooms:       | 3                 |  |
| Bathrooms:      | 2                 |  |
| Half Bathrooms: | 1                 |  |
| Square Footage: | 2,002 Sqft        |  |
| Year Built:     | 1988              |  |
| Lot Area:       | 6,250 Sqft        |  |
|                 |                   |  |

### Features

| √ Pet Allowed |           |
|---------------|-----------|
| √ Patio:      | Deck      |
| √ Furnished:  | Furnished |

Longitude: **W81° 21' 43.8''** 

Latitude: **N24° 54' 50.7''** 