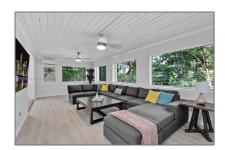

#### Basic Details

| Property Type:  | Residential Lease |  |
|-----------------|-------------------|--|
| Listing Type:   | For Rent          |  |
| Listing ID:     | A11325399         |  |
| Price:          | \$6,000           |  |
| Bedrooms:       | 3                 |  |
| Bathrooms:      | 2                 |  |
| Half Bathrooms: | 1                 |  |
| Square Footage: | 2,002 Sqft        |  |
| Year Built:     | 1988              |  |
| Lot Area:       | 6,250 Sqft        |  |
|                 |                   |  |

### Features

| √ Pet Allowed |           |
|---------------|-----------|
| √ Patio:      | Deck      |
| √ Furnished:  | Furnished |

Longitude: **W81° 21' 43.8''** 

Latitude: **N24° 54' 50.7''** 