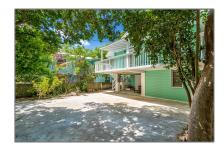

# Residential Lease For Rent

 $2,\!002$  Sqft - 210 Palm Ave # 1, Islamorada, Florida 33036

#### Basic Details

| Property Type:  | Residential Lease |  |
|-----------------|-------------------|--|
| Listing Type:   | For Rent          |  |
| Listing ID:     | A11325399         |  |
| Price:          | \$6,000           |  |
| Bedrooms:       | 3                 |  |
| Bathrooms:      | 2                 |  |
| Half Bathrooms: | 1                 |  |
| Square Footage: | 2,002 Sqft        |  |
| Year Built:     | 1988              |  |
| Lot Area:       | 6,250 Sqft        |  |
|                 |                   |  |

### Address Map

| US                   |                                                                    |
|----------------------|--------------------------------------------------------------------|
| FL                   |                                                                    |
| <b>Monroe County</b> |                                                                    |
| Islamorada           |                                                                    |
| 33036                |                                                                    |
| 210 Palm Ave # 1     |                                                                    |
| GROVE PARK           |                                                                    |
| 0                    |                                                                    |
|                      | FL  Monroe County  Islamorada  33036  210 Palm Ave # 1  GROVE PARK |