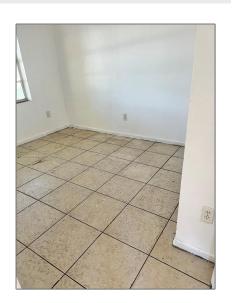

### Basic Details

| Property Type:  | <b>Residential Lease</b> |  |
|-----------------|--------------------------|--|
| Listing Type:   | For Rent                 |  |
| Listing ID:     | A11326441                |  |
| Price:          | \$1,100                  |  |
| Bathrooms:      | 1                        |  |
| Square Footage: | 2,612 Sqft               |  |
| Year Built:     | 1995                     |  |
| Lot Area:       | 7,500 Sqft               |  |

### Features

| √ Heating System: | Central     |
|-------------------|-------------|
| √ Cooling System: | Central Air |
| √ View:           | Garden      |
| √ Pet Allowed     |             |
| √ Furnished:      | Unfurnished |