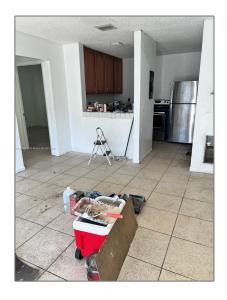

### Basic Details

| Property Type:  | <b>Residential Lease</b> |  |
|-----------------|--------------------------|--|
| Listing Type:   | For Rent                 |  |
| Listing ID:     | A11326441                |  |
| Price:          | \$1,100                  |  |
| Bathrooms:      | 1                        |  |
| Square Footage: | 2,612 Sqft               |  |
| Year Built:     | 1995                     |  |
| Lot Area:       | 7,500 Sqft               |  |

### Features

| √ Heating System: | Central     |
|-------------------|-------------|
| √ Cooling System: | Central Air |
| √ View:           | Garden      |
| √ Pet Allowed     |             |
| √ Furnished:      | Unfurnished |