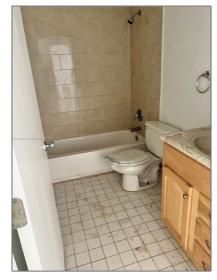

### Basic Details

| Property Type:  | <b>Residential Lease</b> |  |
|-----------------|--------------------------|--|
| Listing Type:   | For Rent                 |  |
| Listing ID:     | A11326441                |  |
| Price:          | \$1,100                  |  |
| Bathrooms:      | 1                        |  |
| Square Footage: | 2,612 Sqft               |  |
| Year Built:     | 1995                     |  |
| Lot Area:       | 7,500 Sqft               |  |

### Features

| √ Heating System: | Central     |
|-------------------|-------------|
| √ Cooling System: | Central Air |
| √ View:           | Garden      |
| √ Pet Allowed     |             |
| √ Furnished:      | Unfurnished |