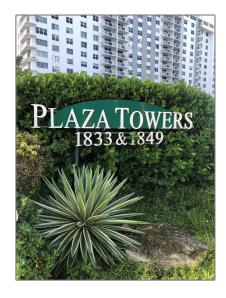

#### Features

| √ Heating System: | Central     |
|-------------------|-------------|
| √ Cooling System: | Central Air |
| √ View:           | Canal       |

Building Name: PLAZA TOWERS NORTH CONDO

Floor Number: **0** 