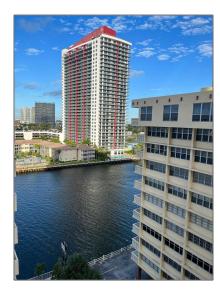

#### Features

| √ Heating System: | Central     |
|-------------------|-------------|
| √ Cooling System: | Central Air |
| √ View:           | Canal       |

Building Name: PLAZA TOWERS NORTH CONDO

Floor Number: **0** 