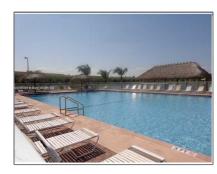

### Features

| √ Heating System: | Central, Electric |
|-------------------|-------------------|
| √ Cooling System: | Other             |
| √ View:           | Water View        |
| √ Pet Allowed:    | Maximum 20 Lbs    |
| √ Patio:          | Patio             |