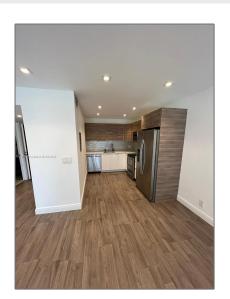

# Residential Lease For Rent

870 Sqft - 6200 S Falls Circle Dr # 305, Lauderhill, Florida 33319

## Basic Details

| Property Type:  | Residential Lease |  |
|-----------------|-------------------|--|
| Listing Type:   | For Rent          |  |
| Listing ID:     | A11300672         |  |
| Price:          | <b>\$1,750</b>    |  |
| Bedrooms:       | 1                 |  |
| Bathrooms:      | 1                 |  |
| Half Bathrooms: | 1                 |  |
| Square Footage: | 870 Sqft          |  |
| Year Built:     | 1973              |  |