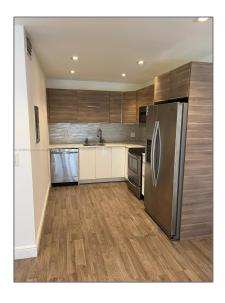

# Residential Lease For Rent

870 Sqft - 6200 S Falls Circle Dr # 305, Lauderhill, Florida 33319

## Basic Details

| Property Type:  | Residential Lease |  |
|-----------------|-------------------|--|
| Listing Type:   | For Rent          |  |
| Listing ID:     | A11300672         |  |
| Price:          | <b>\$1,750</b>    |  |
| Bedrooms:       | 1                 |  |
| Bathrooms:      | 1                 |  |
| Half Bathrooms: | 1                 |  |
| Square Footage: | 870 Sqft          |  |
| Year Built:     | 1973              |  |