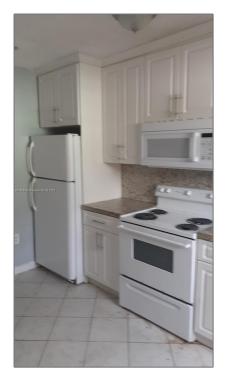

# Residential Lease For Rent

 $2,\!540$  Sqft - 1273 NW 28th St, Miami, Florida 33142

#### Basic Details

| Property Type:  | <b>Residential Lease</b> |  |
|-----------------|--------------------------|--|
| Listing Type:   | For Rent                 |  |
| Listing ID:     | A11326133                |  |
| Price:          | \$2,599                  |  |
| Bedrooms:       | 2                        |  |
| Bathrooms:      | 1                        |  |
| Square Footage: | 2,540 Sqft               |  |
| Year Built:     | 1972                     |  |
| Lot Area:       | 6,000 Sqft               |  |