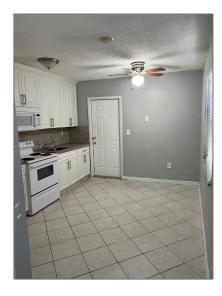

# Residential Lease For Rent

 $2,\!540$  Sqft - 1273 NW 28th St, Miami, Florida 33142

#### Basic Details

| Property Type:  | <b>Residential Lease</b> |  |
|-----------------|--------------------------|--|
| Listing Type:   | For Rent                 |  |
| Listing ID:     | A11326133                |  |
| Price:          | \$2,599                  |  |
| Bedrooms:       | 2                        |  |
| Bathrooms:      | 1                        |  |
| Square Footage: | 2,540 Sqft               |  |
| Year Built:     | 1972                     |  |
| Lot Area:       | 6,000 Sqft               |  |