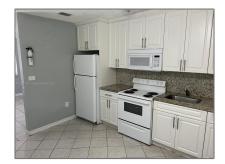

# Residential Lease For Rent

 $2,\!540$  Sqft - 1273 NW 28th St, Miami, Florida 33142

#### Basic Details

| Property Type:  | <b>Residential Lease</b> |  |
|-----------------|--------------------------|--|
| Listing Type:   | For Rent                 |  |
| Listing ID:     | A11326133                |  |
| Price:          | \$2,599                  |  |
| Bedrooms:       | 2                        |  |
| Bathrooms:      | 1                        |  |
| Square Footage: | 2,540 Sqft               |  |
| Year Built:     | 1972                     |  |
| Lot Area:       | 6,000 Sqft               |  |