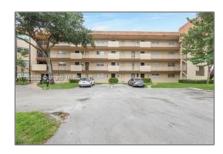

# **Residential For Sale**

870 Sqft - 6001 N Falls Circle Dr # 206, Lauderhill, Florida 33319

### Basic **Details**

| Property Type:  | Residential |  |
|-----------------|-------------|--|
| Listing Type:   | For Sale    |  |
| Listing ID:     | A11325382   |  |
| Price:          | \$99,000    |  |
| Bedrooms:       | 1           |  |
| Bathrooms:      | 1           |  |
| Half Bathrooms: | 1           |  |
| Square Footage: | 870 Sqft    |  |
| Year Built:     | 1973        |  |