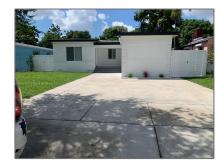

# Residential Lease For Rent

1,110 Sqft - 342 E 20th St # 0, Hialeah, Florida 33010

#### **Basic Details**

| Property Type:  | <b>Residential Lease</b> |  |
|-----------------|--------------------------|--|
| Listing Type:   | For Rent                 |  |
| Listing ID:     | A11326102                |  |
| Price:          | \$3,500                  |  |
| Bedrooms:       | 3                        |  |
| Bathrooms:      | 2                        |  |
| Square Footage: | 1,110 Sqft               |  |
| Year Built:     | 1949                     |  |
| Lot Area:       | 6,750 Sqft               |  |