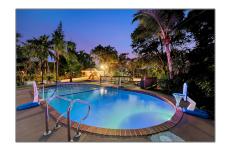

### Features

| √         | Swimming Pool: | In Ground            |
|-----------|----------------|----------------------|
| $\sqrt{}$ | Fence:         | Fenced               |
| $\sqrt{}$ | Patio:         | Screened Porch, Deck |
| $\sqrt{}$ | Furnished:     | Furnished            |