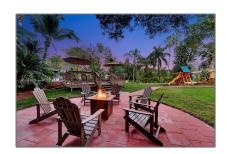

### Features

| √         | Swimming Pool: | In Ground            |
|-----------|----------------|----------------------|
| $\sqrt{}$ | Fence:         | Fenced               |
| $\sqrt{}$ | Patio:         | Screened Porch, Deck |
| $\sqrt{}$ | Furnished:     | Furnished            |