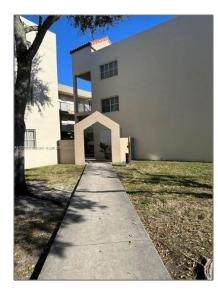

# Residential Lease For Rent

1,255 Sqft - 6175 NW 186th St # 110, Hialeah, Florida 33015

### Basic Details

| Property Type:  | Residential Lease |  |
|-----------------|-------------------|--|
| Listing Type:   | For Rent          |  |
| Listing ID:     | A11325180         |  |
| Price:          | \$2,900           |  |
| Bedrooms:       | 3                 |  |
| Bathrooms:      | 2                 |  |
| Square Footage: | 1,255 Sqft        |  |
| Year Built:     | 1991              |  |

Building Name: MIRASSOU CONDO

Floor Number: **0** 

Longitude: W81° 42' 10.9"

Latitude: **N25° 56' 35.7''** 