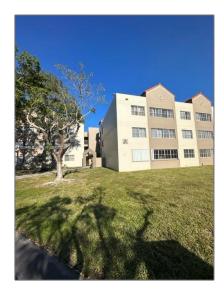

# Residential Lease For Rent

1,255 Sqft - 6175 NW 186th St # 110, Hialeah, Florida 33015

### Basic Details

| Property Type:  | Residential Lease |  |
|-----------------|-------------------|--|
| Listing Type:   | For Rent          |  |
| Listing ID:     | A11325180         |  |
| Price:          | \$2,900           |  |
| Bedrooms:       | 3                 |  |
| Bathrooms:      | 2                 |  |
| Square Footage: | 1,255 Sqft        |  |
| Year Built:     | 1991              |  |

Building Name: MIRASSOU CONDO

Floor Number: **0** 

Longitude: W81° 42' 10.9"

Latitude: **N25° 56' 35.7''** 