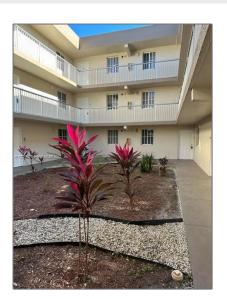

# Residential Lease For Rent

1,255 Sqft - 6175 NW 186th St # 110, Hialeah, Florida 33015

### Basic Details

| Property Type:  | Residential Lease |  |
|-----------------|-------------------|--|
| Listing Type:   | For Rent          |  |
| Listing ID:     | A11325180         |  |
| Price:          | \$2,900           |  |
| Bedrooms:       | 3                 |  |
| Bathrooms:      | 2                 |  |
| Square Footage: | 1,255 Sqft        |  |
| Year Built:     | 1991              |  |

### Features

| $\sqrt{}$ | Heating System: | Central, Electric     |
|-----------|-----------------|-----------------------|
| $\sqrt{}$ | Cooling System: | Central Air, Electric |
| $\sqrt{}$ | View:           | Garden                |
| $\sqrt{}$ | Furnished:      | Unfurnished           |