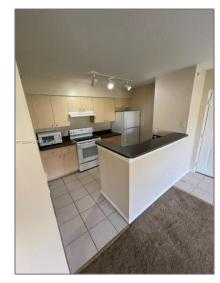

# Residential Lease For Rent

757 Sqft - 4200 San Marino Blvd # 104, West Palm Beach, Florida 33409

### Basic Details

| Property Type:  | <b>Residential Lease</b> |  |
|-----------------|--------------------------|--|
| Listing Type:   | For Rent                 |  |
| Listing ID:     | A11325914                |  |
| Price:          | \$1,700                  |  |
| Bedrooms:       | 1                        |  |
| Bathrooms:      | 1                        |  |
| Square Footage: | 757 Sqft                 |  |
| Year Built:     | 2002                     |  |
| Lot Area:       | 43,560 Sqft              |  |