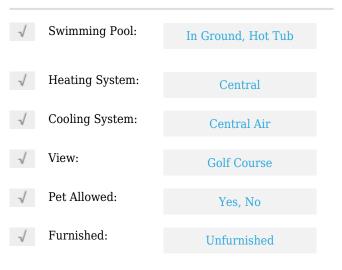

# **Residential Lease For Rent**

1,138 Sqft - 20301 W Country Club Dr # 2522, Aventura, Florida 33180









### **Basic Details**

| Property Type:  | <b>Residential Lease</b> |  |
|-----------------|--------------------------|--|
| Listing Type:   | For Rent                 |  |
| Listing ID:     | A11325319                |  |
| Price:          | \$3,300                  |  |
| Bedrooms:       | 2                        |  |
| Bathrooms:      | 2                        |  |
| Square Footage: | 1,138 Sqft               |  |
| Year Built:     | 1975                     |  |

#### Features



## Address Map

| <u> </u> | 10                    |
|----------|-----------------------|
| Country: | US                    |
| State:   | FL                    |
| County:  | Miami-Dade County     |
| City:    | Aventura              |
| Zipcode: | 33180                 |
| Street:  | 20301 W Country       |
|          | <b>Club Dr # 2522</b> |

| Building Name: | CORONADO<br>CONDO- TOWER II |  |
|----------------|-----------------------------|--|
| Floor Number:  | 0                           |  |
| Longitude:     | W81° 51' 44.6''             |  |
| Latitude:      | N25° 57' 51.8''             |  |

# Agent Info



Daniel Lombardi ☎ (305) 695-1600 ☎ (786) 525-6127 ᢂ daniel@lomardiproperties.com