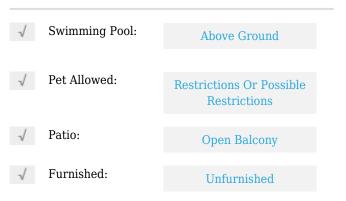

# **Residential Lease For Rent**

1,145 Sqft - 186 SE 12th Ter # 1805, Miami, Florida 33131









### **Basic Details**

| Property Type:  | <b>Residential Lease</b> |  |
|-----------------|--------------------------|--|
| Listing Type:   | For Rent                 |  |
| Listing ID:     | A11325599                |  |
| Price:          | \$3,700                  |  |
| Bedrooms:       | 2                        |  |
| Bathrooms:      | 2                        |  |
| Square Footage: | 1,145 Sqft               |  |
| Year Built:     | 2006                     |  |

#### Features



## Address Map

| Country: | US                |
|----------|-------------------|
| State:   | FL                |
| County:  | Miami-Dade County |
| City:    | Miami             |

| Zipcode:       | 33131                        |  |
|----------------|------------------------------|--|
| Street:        | 186 SE 12th Ter #<br>1805    |  |
| Building Name: | SOLARIS AT<br>BRICKELL BAY C |  |
| Floor Number:  | 0                            |  |
| Longitude:     | W81° 48' 33.8''              |  |
| Latitude:      | N25° 45' 40.8''              |  |

## Agent Info



Daniel Lombardi ☎ (305) 695-1600 ☎ (786) 525-6127 ᢂ daniel@lomardiproperties.com