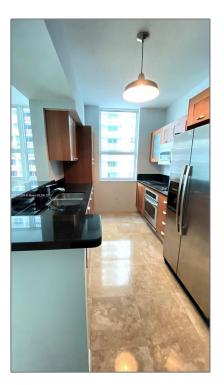

### **Basic Details**

| Property Type:  | <b>Residential Lease</b> |  |
|-----------------|--------------------------|--|
| Listing Type:   | For Rent                 |  |
| Listing ID:     | A11325599                |  |
| Price:          | \$3,700                  |  |
| Bedrooms:       | 2                        |  |
| Bathrooms:      | 2                        |  |
| Square Footage: | 1,145 Sqft               |  |
| Year Built:     | 2006                     |  |