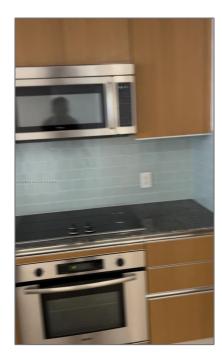

#### Basic Details

| Property Type:  | <b>Residential Lease</b> |  |
|-----------------|--------------------------|--|
| Listing Type:   | For Rent                 |  |
| Listing ID:     | A11325740                |  |
| Price:          | \$2,500                  |  |
| Bathrooms:      | 1                        |  |
| Square Footage: | 604 Sqft                 |  |
| Year Built:     | 2008                     |  |

### Features

| √ Swimming Pool: | Above Ground |
|------------------|--------------|
| √ Furnished:     | Unfurnished  |

Street: **1050 Brickell Ave # 1622** 

Building Name: 1060 BRICKELL

**CONDO** 

Floor Number: **0** 