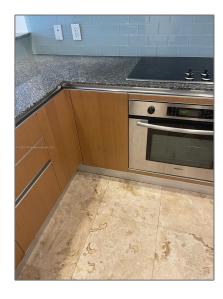

#### Basic Details

| Property Type:  | <b>Residential Lease</b> |  |
|-----------------|--------------------------|--|
| Listing Type:   | For Rent                 |  |
| Listing ID:     | A11325740                |  |
| Price:          | \$2,500                  |  |
| Bathrooms:      | 1                        |  |
| Square Footage: | 604 Sqft                 |  |
| Year Built:     | 2008                     |  |

### Features

| √ Swimming Pool: | Above Ground |
|------------------|--------------|
| √ Furnished:     | Unfurnished  |

Street: **1050 Brickell Ave # 1622** 

Building Name: 1060 BRICKELL

**CONDO** 

Floor Number: **0** 