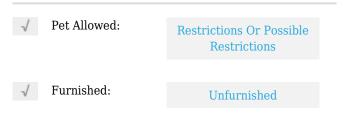

|
| \$2,495                  |                                                                         |
| 3                        |                                                                         |
| 2                        |                                                                         |
| 1                        |                                                                         |
| 1,375 Sqft               |                                                                         |
| 2004                     |                                                                         |
|                          | For Rent<br>A11324194<br>\$2,495<br>3<br>2<br>2<br>1<br>1<br>3,375 Sqft |

#### Features



### Address Map

| Country:       | US                           |  |
|----------------|------------------------------|--|
| State:         | FL                           |  |
| County:        | <b>Broward County</b>        |  |
| City:          | <b>Coral Springs</b>         |  |
| Zipcode:       | 33065                        |  |
| Street:        | 9011 NW 38th Dr #<br>4       |  |
| Building Name: | BROKEN WOODS<br>COMMONS COND |  |
| Floor Number:  | 0                            |  |

| Longitude: | W81° 45' 12.4'' |
|------------|-----------------|
| Latitude:  | N26° 16' 35.8'' |

## Agent Info



Daniel Lombardi ☎ (305) 695-1600 ☎ (786) 525-6127 ᢂ daniel@lomardiproperties.com