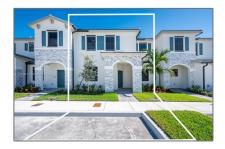

# Residential Lease For Rent

- 28613 SW 132nd Ct, Homestead, Florida 33033

## **Basic Details**

Property Type: **Residential Lease** Listing Type: **For Rent** Listing ID: A11324807 Price: \$2,485 Bedrooms: 3 Bathrooms: 2 Half Bathrooms: 1 Lot Area: 2,091 Sqft

## Address Map

Country: US State: FLCounty: **Miami-Dade County** Homestead City: Zipcode: 33033 Street: 28613 SW 132nd Ct **Building Name: PINE VISTA** Floor Number: 0 Longitude: W81° 35' 34" Latitude: N25° 28' 36"