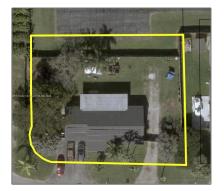

#### Address Map

| Country:       | US                        |  |
|----------------|---------------------------|--|
| State:         | FL                        |  |
| County:        | Miami-Dade County         |  |
| City:          | Homestead                 |  |
| Zipcode:       | 33030                     |  |
| Street:        | 28395 SW 187th<br>Ave # 0 |  |
| Building Name: | REDLAND PARK<br>ESTATE    |  |

| Floor Number: | 0               |
|---------------|-----------------|
| Longitude:    | W81° 30' 22.9'' |
| Latitude:     | N25° 30' 10.3'' |