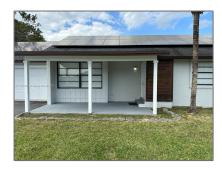

# **Residential Lease For Rent**

2,076 Sqft - 28395 SW 187th Ave # 0, Homestead, Florida 33030

#### Basic Details

| Property Type:  | <b>Residential Lease</b> |  |
|-----------------|--------------------------|--|
| Listing Type:   | For Rent                 |  |
| Listing ID:     | A11325321                |  |
| Price:          | \$3,500                  |  |
| Bedrooms:       | 3                        |  |
| Bathrooms:      | 2                        |  |
| Square Footage: | 2,076 Sqft               |  |
| Year Built:     | 1984                     |  |
| Lot Area:       | 15,638 Sqft              |  |