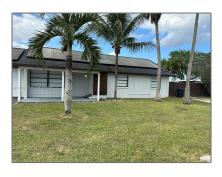

# **Residential Lease For Rent**

2,076 Sqft - 28395 SW 187th Ave # 0, Homestead, Florida 33030

#### Basic Details

| Property Type:  | <b>Residential Lease</b> |  |
|-----------------|--------------------------|--|
| Listing Type:   | For Rent                 |  |
| Listing ID:     | A11325321                |  |
| Price:          | \$3,500                  |  |
| Bedrooms:       | 3                        |  |
| Bathrooms:      | 2                        |  |
| Square Footage: | 2,076 Sqft               |  |
| Year Built:     | 1984                     |  |
| Lot Area:       | 15,638 Sqft              |  |