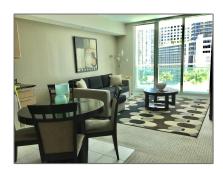

# Residential Lease For Rent

 $628 \; \text{Sqft} - 950 \; \text{Brickell Bay Dr} \; \# \; 1409, \; \text{Miami,}$  Florida  $33131 \;$ 

### Basic Details

| Property Type:  | <b>Residential Lease</b> |  |
|-----------------|--------------------------|--|
| Listing Type:   | For Rent                 |  |
| Listing ID:     | A11324564                |  |
| Price:          | \$3,250                  |  |
| Bedrooms:       | 1                        |  |
| Bathrooms:      | 1                        |  |
| Square Footage: | 628 Sqft                 |  |
| Year Built:     | 2008                     |  |

### Features

| $\sqrt{}$ | Swimming Pool: | In Ground |
|-----------|----------------|-----------|
| $\sqrt{}$ | Furnished:     | Furnished |

Building Name: THE PLAZA 851
BRICKELL CO

Floor Number: **0** 