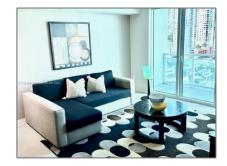

# Residential Lease For Rent

 $628 \; \text{Sqft} - 950 \; \text{Brickell Bay Dr} \; \# \; 1409, \; \text{Miami,}$  Florida  $33131 \;$ 

### Basic Details

| Property Type:  | <b>Residential Lease</b> |  |
|-----------------|--------------------------|--|
| Listing Type:   | For Rent                 |  |
| Listing ID:     | A11324564                |  |
| Price:          | \$3,250                  |  |
| Bedrooms:       | 1                        |  |
| Bathrooms:      | 1                        |  |
| Square Footage: | 628 Sqft                 |  |
| Year Built:     | 2008                     |  |

### Features

| $\sqrt{}$ | Swimming Pool: | In Ground |
|-----------|----------------|-----------|
| $\sqrt{}$ | Furnished:     | Furnished |

Building Name: THE PLAZA 851
BRICKELL CO

Floor Number: **0** 