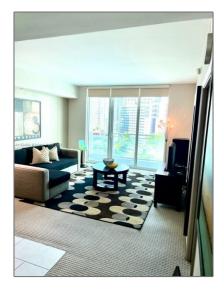

# Residential Lease For Rent

 $628 \; \text{Sqft} - 950 \; \text{Brickell Bay Dr} \; \# \; 1409, \; \text{Miami,}$  Florida  $33131 \;$ 

### Basic Details

| Property Type:  | <b>Residential Lease</b> |  |
|-----------------|--------------------------|--|
| Listing Type:   | For Rent                 |  |
| Listing ID:     | A11324564                |  |
| Price:          | \$3,250                  |  |
| Bedrooms:       | 1                        |  |
| Bathrooms:      | 1                        |  |
| Square Footage: | 628 Sqft                 |  |
| Year Built:     | 2008                     |  |

### Features

| $\sqrt{}$ | Swimming Pool: | In Ground |
|-----------|----------------|-----------|
| $\sqrt{}$ | Furnished:     | Furnished |

Building Name: THE PLAZA 851
BRICKELL CO

Floor Number: **0** 