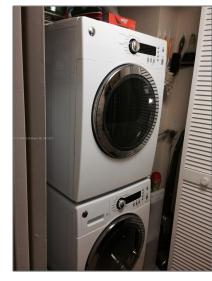

### Basic Details

| Property Type:  | <b>Residential Lease</b> |  |
|-----------------|--------------------------|--|
| Listing Type:   | For Rent                 |  |
| Listing ID:     | A11269442                |  |
| Price:          | \$2,600                  |  |
| Bedrooms:       | 3                        |  |
| Bathrooms:      | 2                        |  |
| Square Footage: | 1,390 Sqft               |  |
| Year Built:     | 1980                     |  |