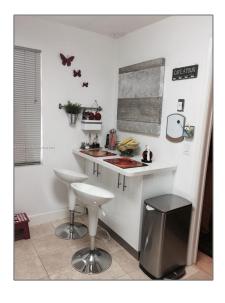

### Basic Details

| Property Type:  | <b>Residential Lease</b> |  |
|-----------------|--------------------------|--|
| Listing Type:   | For Rent                 |  |
| Listing ID:     | A11269442                |  |
| Price:          | \$2,600                  |  |
| Bedrooms:       | 3                        |  |
| Bathrooms:      | 2                        |  |
| Square Footage: | 1,390 Sqft               |  |
| Year Built:     | 1980                     |  |

#### Features

| √ H | Ieating System: | Central          |
|-----|-----------------|------------------|
| √ C | Cooling System: | Central Air      |
| √ V | iew:            | Garden           |
| √ P | et Allowed:     | More Than 20 Lbs |
| √ F | urnished:       | Unfurnished      |