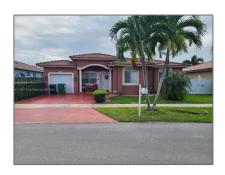

# Residential Lease For Rent

1,556 Sqft - 12322 SW 213 TE, Miami, Florida 33177

#### Basic Details

| Property Type:  | <b>Residential Lease</b> |  |
|-----------------|--------------------------|--|
| Listing Type:   | For Rent                 |  |
| Listing ID:     | A11325178                |  |
| Price:          | \$3,100                  |  |
| Bedrooms:       | 4                        |  |
| Bathrooms:      | 2                        |  |
| Square Footage: | 1,556 Sqft               |  |
| Year Built:     | 2006                     |  |
| Lot Area:       | 5,008 Sqft               |  |

### Address Map

| Country:       | US                       |  |
|----------------|--------------------------|--|
| State:         | FL                       |  |
| County:        | <b>Miami-Dade County</b> |  |
| City:          | Miami                    |  |
| Zipcode:       | 33177                    |  |
| Street:        | 12322 SW 213 TE          |  |
| Building Name: | JESSLYN<br>SUBDIVISION   |  |
| Floor Number:  | 0                        |  |