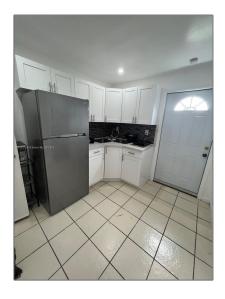

#### Basic Details

| Property Type:  | Residential Lease |  |
|-----------------|-------------------|--|
| Listing Type:   | For Rent          |  |
| Listing ID:     | A11325129         |  |
| Price:          | \$1,600           |  |
| Bedrooms:       | 1                 |  |
| Bathrooms:      | 1                 |  |
| Square Footage: | 1,912 Sqft        |  |
| Year Built:     | 1966              |  |
|                 |                   |  |

#### Features

√ Furnished:

Unfurnished

Street: **11732 SW 168th Ter # 0** 

Building Name: **SO MIAMI** 

**HEIGHTS MANOR** 

Floor Number: **0** 

Longitude: **W81° 37' 1.9''** 