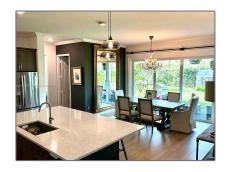

# Residential Lease For Rent

3,361 Sqft - 1169 Wandering Willow Way # 1169, Palm Beach, Florida 33470

#### Basic Details

| Property Type:  | <b>Residential Lease</b> |  |
|-----------------|--------------------------|--|
| Listing Type:   | For Rent                 |  |
| Listing ID:     | A11324672                |  |
| Price:          | \$5,100                  |  |
| Bedrooms:       | 5                        |  |
| Bathrooms:      | 4                        |  |
| Square Footage: | 3,361 Sqft               |  |
| Year Built:     | 2019                     |  |
| Lot Area:       | 7,800 Sqft               |  |