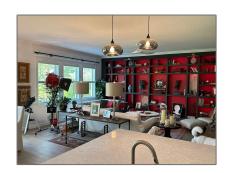

# Residential Lease For Rent

3,361 Sqft - 1169 Wandering Willow Way # 1169, Palm Beach, Florida 33470

#### Basic Details

| Property Type:  | <b>Residential Lease</b> |  |
|-----------------|--------------------------|--|
| Listing Type:   | For Rent                 |  |
| Listing ID:     | A11324672                |  |
| Price:          | \$5,100                  |  |
| Bedrooms:       | 5                        |  |
| Bathrooms:      | 4                        |  |
| Square Footage: | 3,361 Sqft               |  |
| Year Built:     | 2019                     |  |
| Lot Area:       | 7,800 Sqft               |  |