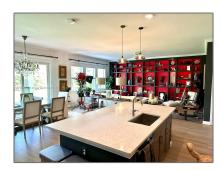

# Residential Lease For Rent

3,361 Sqft - 1169 Wandering Willow Way # 1169, Palm Beach, Florida 33470

#### Basic Details

| Property Type:  | <b>Residential Lease</b> |  |
|-----------------|--------------------------|--|
| Listing Type:   | For Rent                 |  |
| Listing ID:     | A11324672                |  |
| Price:          | \$5,100                  |  |
| Bedrooms:       | 5                        |  |
| Bathrooms:      | 4                        |  |
| Square Footage: | 3,361 Sqft               |  |
| Year Built:     | 2019                     |  |
| Lot Area:       | 7,800 Sqft               |  |