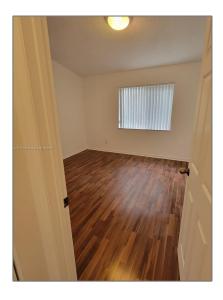

### Basic Details

| Property Type:  | <b>Residential Lease</b> |  |
|-----------------|--------------------------|--|
| Listing Type:   | For Rent                 |  |
| Listing ID:     | A11322209                |  |
| Price:          | \$2,800                  |  |
| Bedrooms:       | 3                        |  |
| Bathrooms:      | 2                        |  |
| Half Bathrooms: | 1                        |  |
| Square Footage: | 1,468 Sqft               |  |
| Year Built:     | 2000                     |  |
| Lot Area:       | 1,199 Sqft               |  |
|                 |                          |  |