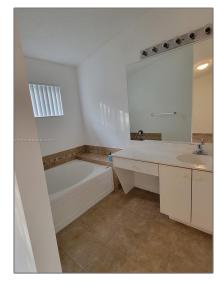

### Basic Details

| Property Type:  | <b>Residential Lease</b> |  |
|-----------------|--------------------------|--|
| Listing Type:   | For Rent                 |  |
| Listing ID:     | A11322209                |  |
| Price:          | \$2,800                  |  |
| Bedrooms:       | 3                        |  |
| Bathrooms:      | 2                        |  |
| Half Bathrooms: | 1                        |  |
| Square Footage: | 1,468 Sqft               |  |
| Year Built:     | 2000                     |  |
| Lot Area:       | 1,199 Sqft               |  |
|                 |                          |  |