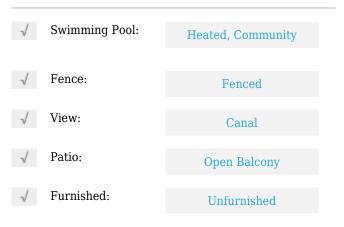

# **Residential Lease For Rent**

1,110 Sqft - 31 SE 5th St # 2602, Miami, Florida 33131





### Basic Details

| Property Type:  | <b>Residential Lease</b> |
|-----------------|--------------------------|
| Listing Type:   | For Rent                 |
| Listing ID:     | A11325105                |
| Price:          | \$3,950                  |
| Bedrooms:       | 2                        |
| Bathrooms:      | 2                        |
| Square Footage: | 1,110 Sqft               |
| Year Built:     | 2006                     |

#### Features



## Address Map

| Country: | US                  |  |
|----------|---------------------|--|
| State:   | FL                  |  |
| County:  | Miami-Dade County   |  |
| City:    | Miami               |  |
| Zipcode: | 33131               |  |
| Street:  | 31 SE 5th St # 2602 |  |

| Building Name: | BRICKELL ON THE<br>RIVER N T |  |
|----------------|------------------------------|--|
| Floor Number:  | 0                            |  |
| Longitude:     | W81° 48' 29.2''              |  |
| Latitude:      | N25° 46' 10.5''              |  |

# Agent Info



Daniel Lombardi ☎ (305) 695-1600 ☎ (786) 525-6127 ᢂ daniel@lomardiproperties.com