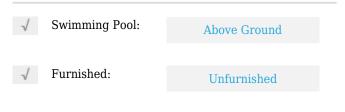

# **Residential Lease For Rent**

2,031 Sqft - 16410 Loch Ness Ln, Miami Lakes, Florida 33014







## Basic **Details**

| Property Type:  | <b>Residential Lease</b> |  |
|-----------------|--------------------------|--|
| Listing Type:   | For Rent                 |  |
| Listing ID:     | A11325057                |  |
| Price:          | \$4,000                  |  |
| Bedrooms:       | 3                        |  |
| Bathrooms:      | 2                        |  |
| Square Footage: | 2,031 Sqft               |  |
| Year Built:     | 1973                     |  |
| Lot Area:       | 10,235 Sqft              |  |

#### Features



## Address Map

| Country:       | US                           |  |
|----------------|------------------------------|--|
| State:         | FL                           |  |
| County:        | Miami-Dade County            |  |
| City:          | Miami Lakes                  |  |
| Zipcode:       | 33014                        |  |
| Street:        | 16410 Loch Ness<br>Ln        |  |
| Building Name: | MIAMI LAKES<br>LOCH NESS SEC |  |
| Floor Number:  | 0                            |  |
| Longitude:     | W81° 40' 43''                |  |
| Latitude:      | N25° 55' 21.8''              |  |

# Agent Info



Daniel Lombardi ☎ (305) 695-1600 ☎ (786) 525-6127 ᢂ daniel@lomardiproperties.com