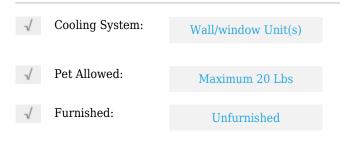

# **Residential Lease For Rent**

425 Sqft - 905 SE 2nd Ct, Fort Lauderdale, Florida 33301









## **Basic Details**

| Property Type:  | <b>Residential Lease</b> |  |
|-----------------|--------------------------|--|
| Listing Type:   | For Rent                 |  |
| Listing ID:     | A11323313                |  |
| Price:          | \$1,600                  |  |
| Bedrooms:       | 1                        |  |
| Bathrooms:      | 1                        |  |
| Square Footage: | 425 Sqft                 |  |
| Year Built:     | 1951                     |  |
| Lot Area:       | 11,000 Sqft              |  |

#### Features



### Address Map

| Country: | US                    |
|----------|-----------------------|
| State:   | FL                    |
| County:  | <b>Broward County</b> |
| City:    | Fort Lauderdale       |
| Zipcode: | 33301                 |

| Street:        | 905 SE 2nd Ct   |  |
|----------------|-----------------|--|
| Building Name: | COLEE HAMMOCK   |  |
| Floor Number:  | 0               |  |
| Longitude:     | W81° 51' 58.5'' |  |
| Latitude:      | N26° 7' 12.8''  |  |

# Agent Info



Daniel Lombardi ☎ (305) 695-1600 ☎ (786) 525-6127 ᢂ daniel@lomardiproperties.com