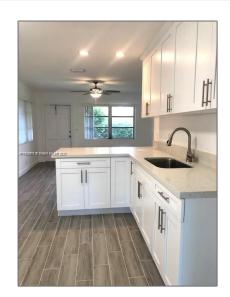

### **Basic Details**

| Property Type:  | Residential Lease |  |
|-----------------|-------------------|--|
| Listing Type:   | For Rent          |  |
| Listing ID:     | A11324875         |  |
| Price:          | \$2,450           |  |
| Bedrooms:       | 3                 |  |
| Bathrooms:      | 1                 |  |
| Square Footage: | 1,050 Sqft        |  |
| Year Built:     | 1969              |  |
| Lot Area:       | 5,800 Sqft        |  |

#### Features

√ Pet Allowed: Maximum 20 Lbs

/ Furnished: Unfurnished

Street: 215 SW 10th St # 0

Building Name: Hallandale Park 5

6-15 B

Floor Number: **0** 

Longitude: **W81° 50' 56.6"** 