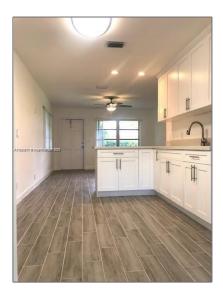

### **Basic Details**

| Property Type:  | Residential Lease |  |
|-----------------|-------------------|--|
| Listing Type:   | For Rent          |  |
| Listing ID:     | A11324875         |  |
| Price:          | \$2,450           |  |
| Bedrooms:       | 3                 |  |
| Bathrooms:      | 1                 |  |
| Square Footage: | 1,050 Sqft        |  |
| Year Built:     | 1969              |  |
| Lot Area:       | 5,800 Sqft        |  |

#### Features

√ Pet Allowed: Maximum 20 Lbs

/ Furnished: Unfurnished

Street: 215 SW 10th St # 0

Building Name: Hallandale Park 5

6-15 B

Floor Number: **0** 

Longitude: **W81° 50' 56.6"** 