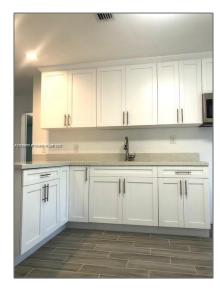

### **Basic Details**

| Property Type:  | Residential Lease |  |
|-----------------|-------------------|--|
| Listing Type:   | For Rent          |  |
| Listing ID:     | A11324875         |  |
| Price:          | \$2,450           |  |
| Bedrooms:       | 3                 |  |
| Bathrooms:      | 1                 |  |
| Square Footage: | 1,050 Sqft        |  |
| Year Built:     | 1969              |  |
| Lot Area:       | 5,800 Sqft        |  |

#### Features

√ Pet Allowed: Maximum 20 Lbs

/ Furnished: Unfurnished

Street: 215 SW 10th St # 0

Building Name: Hallandale Park 5

6-15 B

Floor Number: **0** 

Longitude: **W81° 50' 56.6"** 