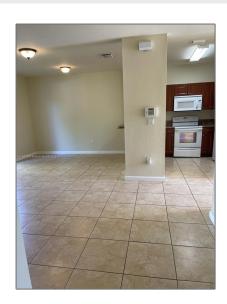

# Residential Lease For Rent

1,151 Sqft - 2885 SE 1st Dr # 1, Homestead, Florida 33033

### Basic Details

| Property Type:  | <b>Residential Lease</b> |  |
|-----------------|--------------------------|--|
| Listing Type:   | For Rent                 |  |
| Listing ID:     | A11322452                |  |
| Price:          | \$2,150                  |  |
| Bedrooms:       | 3                        |  |
| Bathrooms:      | 2                        |  |
| Square Footage: | 1,151 Sqft               |  |
| Year Built:     | 2010                     |  |