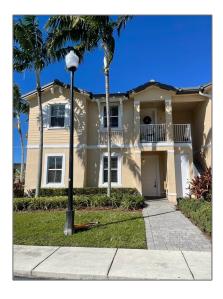

# Residential Lease For Rent

1,151 Sqft - 2885 SE 1st Dr # 1, Homestead, Florida 33033

### Basic Details

| Property Type:  | <b>Residential Lease</b> |  |
|-----------------|--------------------------|--|
| Listing Type:   | For Rent                 |  |
| Listing ID:     | A11322452                |  |
| Price:          | \$2,150                  |  |
| Bedrooms:       | 3                        |  |
| Bathrooms:      | 2                        |  |
| Square Footage: | 1,151 Sqft               |  |
| Year Built:     | 2010                     |  |

# Address Map

| Country: | US                 |
|----------|--------------------|
| State:   | FL                 |
| County:  | Miami-Dade County  |
| City:    | Homestead          |
| Zipcode: | 33033              |
| Street:  | 2885 SE 1st Dr # 1 |