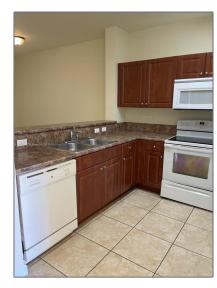

# Residential Lease For Rent

1,151 Sqft - 2885 SE 1st Dr # 1, Homestead, Florida 33033

### Basic Details

| Property Type:  | <b>Residential Lease</b> |  |
|-----------------|--------------------------|--|
| Listing Type:   | For Rent                 |  |
| Listing ID:     | A11322452                |  |
| Price:          | \$2,150                  |  |
| Bedrooms:       | 3                        |  |
| Bathrooms:      | 2                        |  |
| Square Footage: | 1,151 Sqft               |  |
| Year Built:     | 2010                     |  |