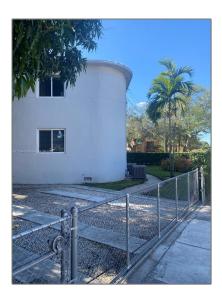

# **Residential Lease For Rent**

954 Sqft - 685 SW 19th Rd **#** B, Miami, Florida 33129

## **Basic Details**

| Property Type:  | <b>Residential Lease</b> |  |
|-----------------|--------------------------|--|
| Listing Type:   | For Rent                 |  |
| Listing ID:     | A11324400                |  |
| Price:          | \$3,000                  |  |
| Bedrooms:       | 2                        |  |
| Bathrooms:      | 1                        |  |
| Square Footage: | 954 Sqft                 |  |
| Year Built:     | 1946                     |  |
| Lot Area:       | 7,860 Sqft               |  |