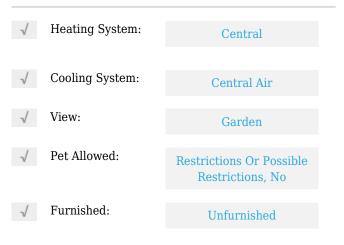

# **Residential Lease For Rent**

954 Sqft - 685 SW 19th Rd **#** B, Miami, Florida 33129









## **Basic Details**

| Property Type:  | <b>Residential Lease</b> |  |
|-----------------|--------------------------|--|
| Listing Type:   | For Rent                 |  |
| Listing ID:     | A11324400                |  |
| Price:          | \$3,000                  |  |
| Bedrooms:       | 2                        |  |
| Bathrooms:      | 1                        |  |
| Square Footage: | 954 Sqft                 |  |
| Year Built:     | 1946                     |  |
| Lot Area:       | 7,860 Sqft               |  |

#### Features



## Address Map

| Country: | US                |
|----------|-------------------|
| State:   | FL                |
| County:  | Miami-Dade County |
| City:    | Miami             |
| Zipcode: | 33129             |

| Street:        | 685 SW 19th Rd #<br>B |  |
|----------------|-----------------------|--|
| Building Name: | BRICKELL<br>ESTATES   |  |
| Floor Number:  | 0                     |  |
| Longitude:     | W81° 47' 41.9''       |  |
| Latitude:      | N25° 45' 46.7''       |  |

# Agent Info



Daniel Lombardi ☎ (305) 695-1600 ☎ (786) 525-6127 ᢂ daniel@lomardiproperties.com