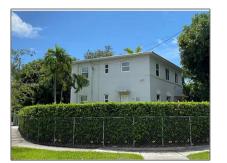

# **Residential Lease For Rent**

954 Sqft - 685 SW 19th Rd **#** B, Miami, Florida 33129

## **Basic Details**

| Property Type:  | <b>Residential Lease</b> |  |
|-----------------|--------------------------|--|
| Listing Type:   | For Rent                 |  |
| Listing ID:     | A11324400                |  |
| Price:          | \$3,000                  |  |
| Bedrooms:       | 2                        |  |
| Bathrooms:      | 1                        |  |
| Square Footage: | 954 Sqft                 |  |
| Year Built:     | 1946                     |  |
| Lot Area:       | 7,860 Sqft               |  |