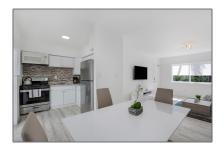

#### Features

| √ View:        | Bay            |
|----------------|----------------|
| √ Pet Allowed: | Maximum 20 Lbs |
| √ Furnished:   | Furnished      |

Street: 1600 Bay Rd # 2

Building Name: BAY LINCOLN