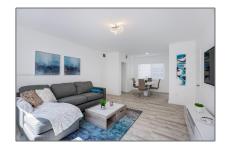

#### Features

| √ View:        | Bay            |
|----------------|----------------|
| √ Pet Allowed: | Maximum 20 Lbs |
| √ Furnished:   | Furnished      |

Street: 1600 Bay Rd # 2

Building Name: BAY LINCOLN