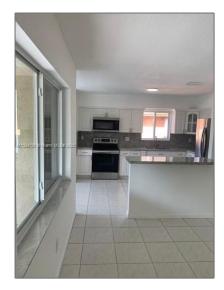

# Residential Lease For Rent

1,028 Sqft - 1662 W 42nd Pl # 1662, Hialeah, Florida 33012

### **Basic Details**

Property Type: **Residential Lease** Listing Type: **For Rent** Listing ID: A11324730 Price: \$2,650 Bedrooms: 3 Bathrooms: 2 Square Footage: 1,028 Sqft Year Built: 1984