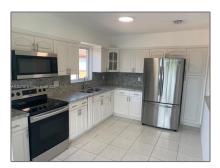

# Residential Lease For Rent

1,028 Sqft - 1662 W 42nd Pl # 1662, Hialeah, Florida 33012

### **Basic Details**

Property Type: **Residential Lease** Listing Type: **For Rent** Listing ID: A11324730 Price: \$2,650 Bedrooms: 3 Bathrooms: 2 Square Footage: 1,028 Sqft Year Built: 1984