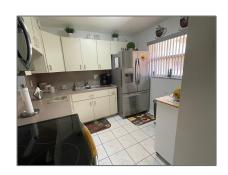

# Residential Lease For Rent

1,000 Sqft - 1480 W 46th St # 210, Hialeah, Florida 33012

#### **Basic Details**

Property Type: **Residential Lease** Listing Type: **For Rent** Listing ID: A11324435 \$2,350 Price: Bedrooms: 2 2 Bathrooms: Square Footage: 1,000 Sqft Year Built: **1973** 

### **Features**

√

Furnished:

Unfurnished