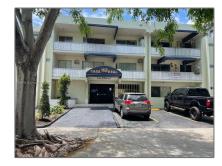

# Residential Lease For Rent

1,000 Sqft - 1480 W 46th St # 210, Hialeah, Florida 33012

#### **Basic Details**

Property Type: **Residential Lease** Listing Type: **For Rent** Listing ID: A11324435 \$2,350 Price: Bedrooms: 2 2 Bathrooms: Square Footage: 1,000 Sqft Year Built: **1973** 

### Address Map

| -              |                         |
|----------------|-------------------------|
| Country:       | US                      |
| State:         | FL                      |
| County:        | Miami-Dade County       |
| City:          | Hialeah                 |
| Zipcode:       | 33012                   |
| Street:        | 1480 W 46th St #<br>210 |
| Building Name: | CASA REAL CONDO         |
| Floor Number:  | 0                       |
| Longitude:     | W81° 41' 16.8''         |
|                |                         |