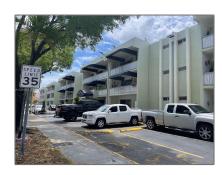

# Residential Lease For Rent

1,000 Sqft - 1480 W 46th St # 210, Hialeah, Florida 33012

#### **Basic Details**

Property Type: **Residential Lease** Listing Type: **For Rent** Listing ID: A11324435 \$2,350 Price: Bedrooms: 2 2 Bathrooms: Square Footage: 1,000 Sqft Year Built: **1973** 

### Address Map

| -              |                         |
|----------------|-------------------------|
| Country:       | US                      |
| State:         | FL                      |
| County:        | Miami-Dade County       |
| City:          | Hialeah                 |
| Zipcode:       | 33012                   |
| Street:        | 1480 W 46th St #<br>210 |
| Building Name: | CASA REAL CONDO         |
| Floor Number:  | 0                       |
| Longitude:     | W81° 41' 16.8''         |
|                |                         |