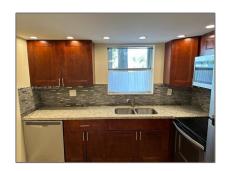

# Residential Lease For Rent

1,149 Sqft - 9351 Fontainebleau Blvd # B122, Miami, Florida 33172

#### Basic Details

| Property Type:  | Residential Lease |  |
|-----------------|-------------------|--|
| Listing Type:   | For Rent          |  |
| Listing ID:     | A11324728         |  |
| Price:          | \$2,200           |  |
| Bedrooms:       | 1                 |  |
| Bathrooms:      | 1                 |  |
| Half Bathrooms: | 1                 |  |
| Square Footage: | 1,149 Sqft        |  |
| Year Built:     | 1972              |  |